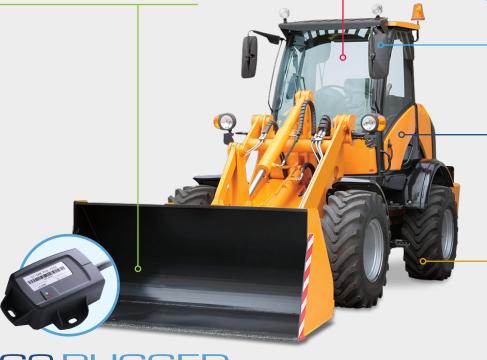

### **GO RUGGED**

Durable telematics device for Heavy-Duty vehicles and external installation (IP67 rated).